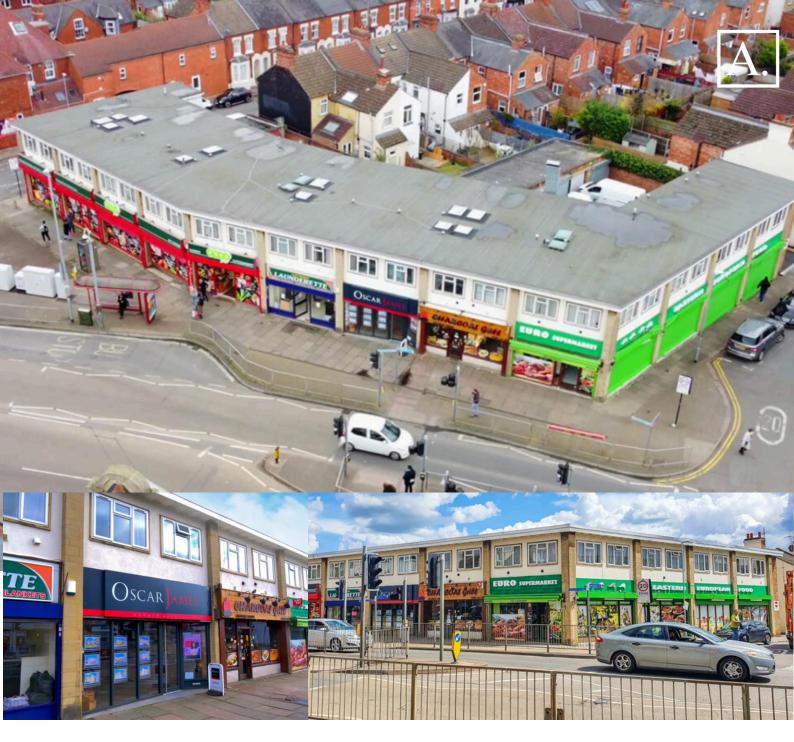

# FOR SALE - RESIDENTIAL BLOCK INVESTMENT

168a Lutterworth Road and 336a, 340a, 342a, 344a, 346a Wellingborough Road, Northampton NN1 4ES 6 residential apartments let on AST's producing an income of £44,670 per annum

### Location

The block is located in the city of Northampton, at the junction of Wellingborough Road and Lutterworth Road. Wellingborough Road (A4500) is one of the main arterial into the town centre which provides a host of retail, restaurants and bars.

## **Description**

The flats are accessed via the service yard at the rear of the property, with a shared communal first floor platform leading to all flats.