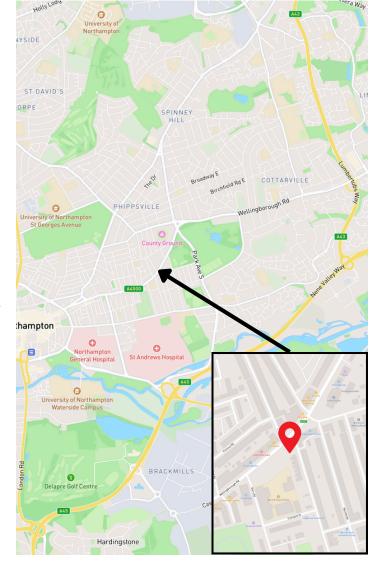

### Location

The block is located in the city of Northampton, at the junction of Wellingborough Road and Lutterworth Road. Wellingborough Road (A4500) is one of the main arterial into the town centre which provides a host of retail, restaurants and bars.

Three Shires Hospital is located to the south of the property whilst Abingdon and The Racehorse Parks are to the North East and North West respectively.