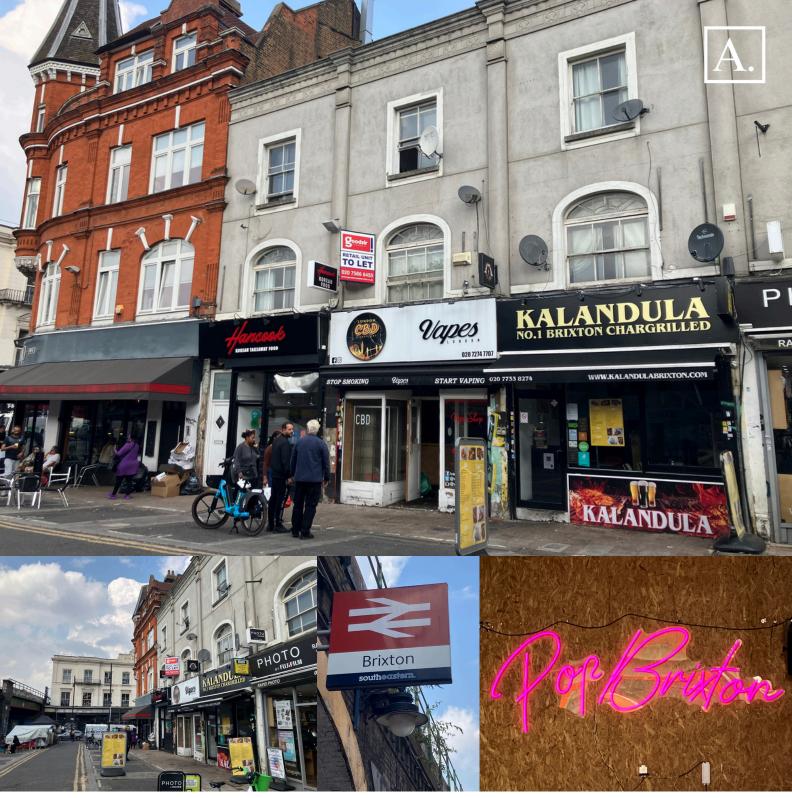

#### Location

The premises are located on Brixton Station Road, which is located off Brixton Road, in the heart of Brixton. Brixton Station Road is the main thoroughfare which leads from the main road to Pop Brixton, which hosts a variety of bars, restaurants and shops.

Brixton Station is located approximately 70 metres away. Nearby occupiers include TK MAXX, NatWest, Pret, Three, Vodafone and Canova Hall, to name a few.