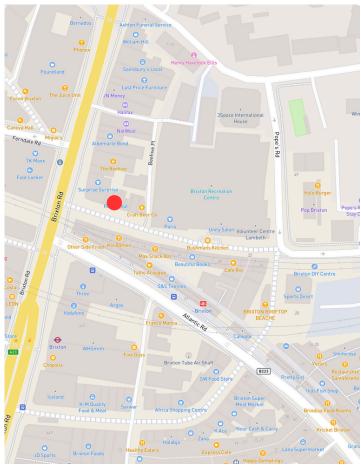

#### Location

The premises are located on Brixton Station Road, which is located off Brixton Road, in the heart of Brixton. Brixton Station Road is the main thoroughfare which leads from the main road to Pop Brixton, which hosts a variety of bars, restaurants and shops.

Brixton Station is located approximately 70 metres away. Nearby occupiers include TK MAXX, NatWest, Pret, Three, Vodafone and Canova Hall, to name a few.