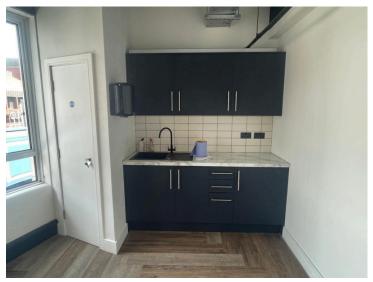

#### Description

The offices are situated on the 2nd floor, with stairs and a passenger lift providing access to the offices. There are male and female W/C's in the common parts. Other amenities include:

- DDA compliant
- Wooden flooring
- · Exposed A/C and lighting
- Dual aspect
- · Numerous meeting rooms
- Kitchenette
- Perimeter trunking

Rent £22.50 per sq ft
Business Rates for 2024

**Business Rates for 2024/2025** £9.50 per sq ft pa approx.