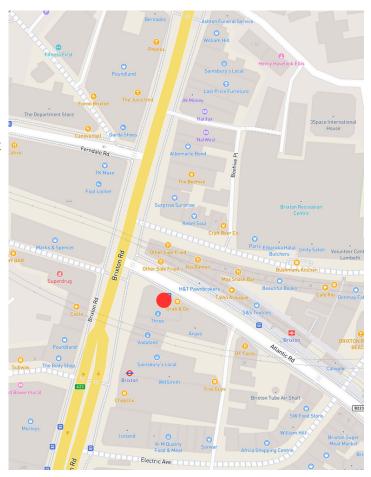

#### Location

The property is located on the corner of Atlantic Road and Brixton Road, approximately 50 metres from Brixton Underground and mainline stations. Brixton is now a hub for the surrounding area, well known for its retail, food and beverage.

There are a wealth of national operators nearby to the property including: TK MAXX, Sainsbury's, CEX, O2, Pret A Manger, Superdrug and Leon. Pop Brixton is located just down Brixton Station Road, whilst O2 Brixton is approximately 200 metres away. Brixton Village and Market Row, two indoor food markets, are also situated close by.