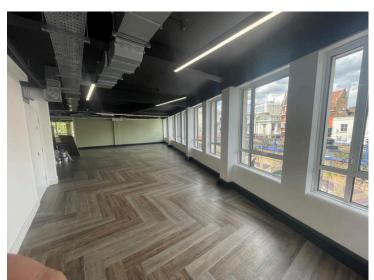

#### Description

The offices are situated on the 2nd floor, with stairs and a passenger lift providing access to the offices. There are male and female W/C's in the common parts. Other amenities include:

- DDA compliant
- Wooden flooring
- · Exposed A/C and lighting
- Dual aspect
- · Numerous meeting rooms
- Kitchenette
- Perimeter trunking

Rent £22.50 per sq ft
Business Rates for 2024

**Business Rates for 2024/2025** £9.50 per sq ft pa approx.