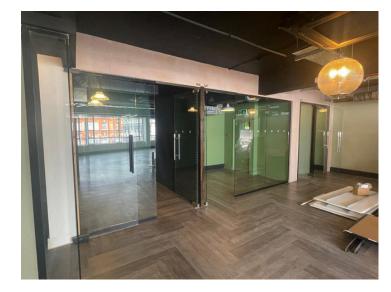

#### Description

The offices are situated on the 2nd floor, with stairs and a passenger lift providing access to the offices. There are male and female W/C's in the common parts. Other amenities include:

- DDA compliant
- Wooden flooring
- · Exposed A/C and lighting
- Dual aspect
- · Numerous meeting rooms
- Kitchenette
- Perimeter trunking

Rent £22.50 per sq ft
Business Rates for 2024

**Business Rates for 2024/2025** £9.50 per sq ft pa approx.