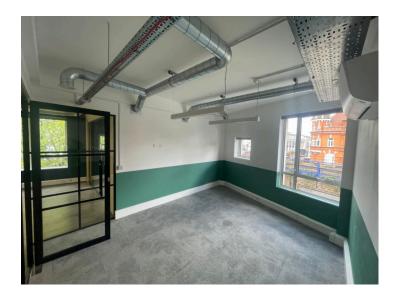

#### Description

The offices are situated on the 2nd floor, with stairs and a passenger lift providing access to the offices. There are male and female W/C's in the common parts. Other amenities include:

- DDA compliant
- Wooden flooring
- · Exposed A/C and lighting
- Dual aspect
- · Numerous meeting rooms
- Kitchenette
- Perimeter trunking

Rent £22.50 per sq ft
Business Rates for 2024

**Business Rates for 2024/2025** £9.50 per sq ft pa approx.