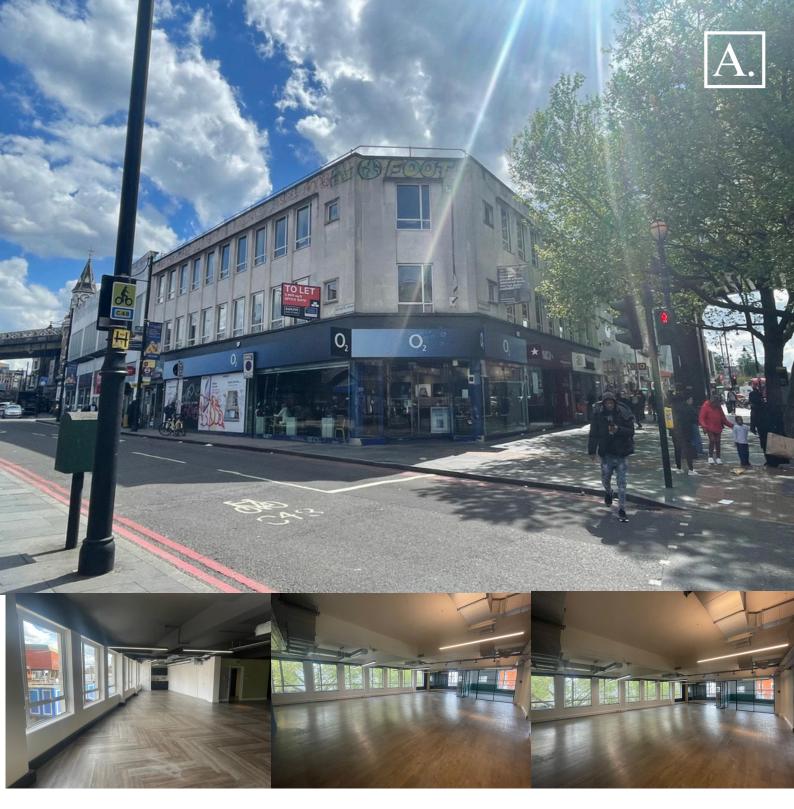

#### Location

The property is located on the corner of Atlantic Road and Brixton Road, approximately 50 metres from Brixton Underground and mainline stations. Brixton is now a hub for the surrounding area, well known for its retail, food and beverage.

There are a wealth of national operators nearby to the property including: TK MAXX, Sainsbury's, CEX, O2, Pret A Manger, Superdrug and Leon. Pop Brixton is located just down Brixton Station Road, whilst O2 Brixton is approximately 200 metres away. Brixton Village and Market Row, two indoor food markets, are also situated close by.

#### Description

The offices are situated on the 2nd floor, with stairs and a passenger lift providing access to the offices. There are male and female W/C's in the common parts. Other amenities include:

- DDA compliant
- Wooden flooring
- · Exposed A/C and lighting
- Dual aspect
- · Numerous meeting rooms
- Kitchenette
- Perimeter trunking

Rent £22.50 per sq ft
Business Rates for 2024

**Business Rates for 2024/2025** £9.50 per sq ft pa approx.