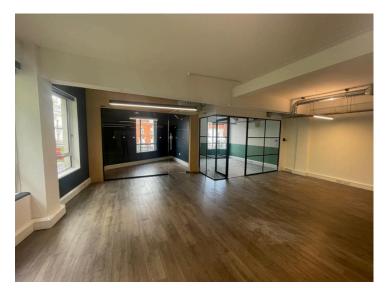

#### Description

The offices are situated on the 2nd floor, with stairs and a passenger lift providing access to the offices. There are male and female W/C's in the common parts. Other amenities include:

- DDA compliant
- Wooden flooring
- · Exposed A/C and lighting
- Dual aspect
- · Numerous meeting rooms
- Kitchenette
- Perimeter trunking

Rent £22.50 per sq ft
Business Rates for 2024

**Business Rates for 2024/2025** £9.50 per sq ft pa approx.