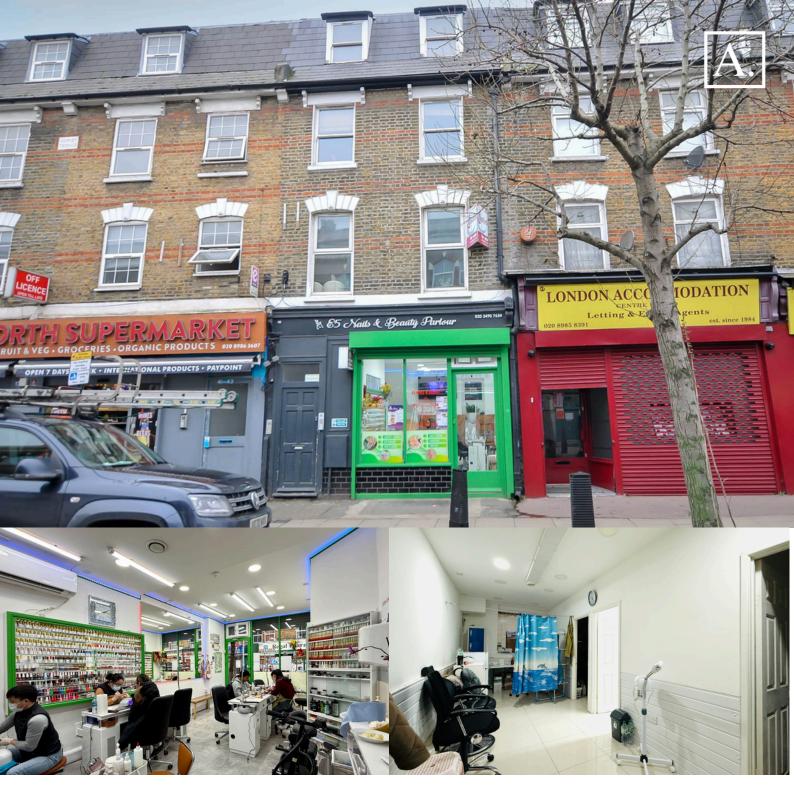

## 45 Chatsworth Road, London E5 0LH

Class E premises 620 sq ft NIA + 27 sq ft storage Current income of £27,500 pax Price Offers in the region of £330,000 for the virtual freehold retail investment

All enquiries to

## 45 Chatsworth Road, London E5 0LH

Class E premises 620 sq ft NIA + 27 sq ft storage

#### Location

The property is located on Chatsworth Road, near to the junction with Glenarm Road. The street has improved over the years to provide a selection of established brands and boutique operators. Locally, the area is predominantly residential and benefits from being situated approximately 600 metres from Homerton Station.

#### Description

The unit is arranged over ground floor and basement, with a half landing in between where the kitchenette is. The basement has good ceiling height and is currently used as trading space for treatment rooms by the tenant.