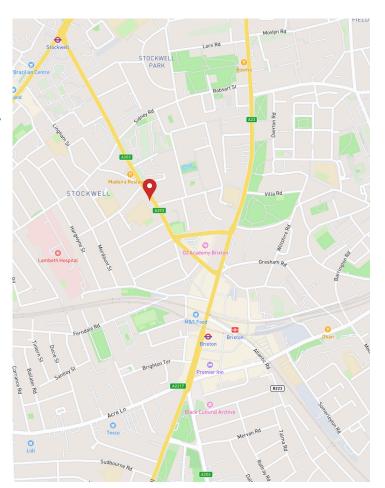

#### Location

The premises is located on Stockwell Road, which leads from Brixton Road up to Clapham Road.

Transport links for the premises are good, with various bus routes running along Stockwell Road, whilst Stockwell and Brixton Stations are located approximately 500 and 400 metres away from the property respectively.

The area around the property is predominantly residential, whilst Lambeth Hospital is situated circa 200 metres away.