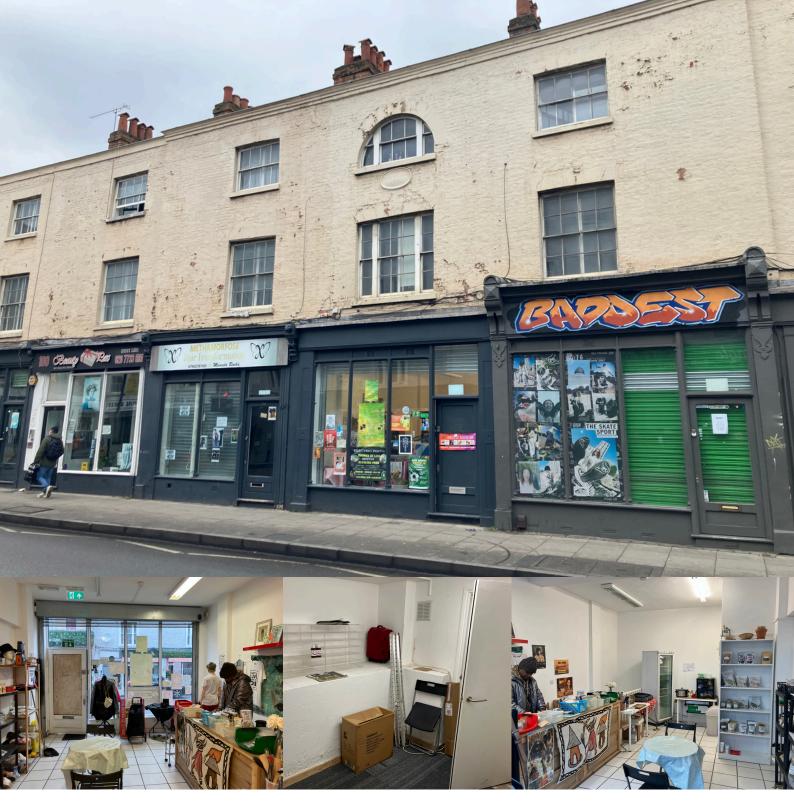

# 156 Stockwell Road, London SW9 9TQ

Ground floor & basement Class E premises, 319 sq ft (29.6 sq m) Rent £22,500 pax

All enquiries to

0203 576 3331

Assemblycre.co.uk

Assembly.
Commercial Real Estate

# 156 Stockwell Road, London SW9 9TQ

Ground floor & basement Class E premises

### Description

Arranged over ground floor and basement.

Rent £22,500 per annum exclusive
Business Rates for 2023/2024 - No rates payable
Building Type Class E use
VAT The premises are elected for VAT
EPC Rating TBC

## Size (all measurements are approx NIA)

Ground floor 259 sq ft (24.06 sq m)
Basement 60 sq ft (5.57 sq m) **Total 319 sq ft (29.6 sq ft)**Basement storage 139 sq ft (12.91 sq m)