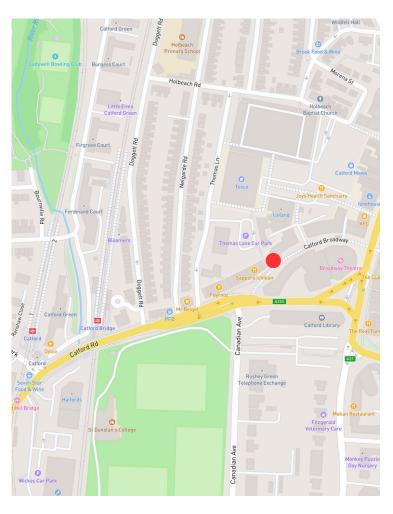

#### Location

The shop is situated in the town centre of Catford, in South East London. Located on a pedestrianed street, the shop benefits from good footfall and is situated opposite Lewisham Town Hall, with Costa Coffee next door. Behind the building is the car park for local shoppers, whilst the Catford Centre Shopping Centre is located around the corner from the property.

Transport links for the property are good, with Catford Bridge and Catford Rail Stations a short walk away.