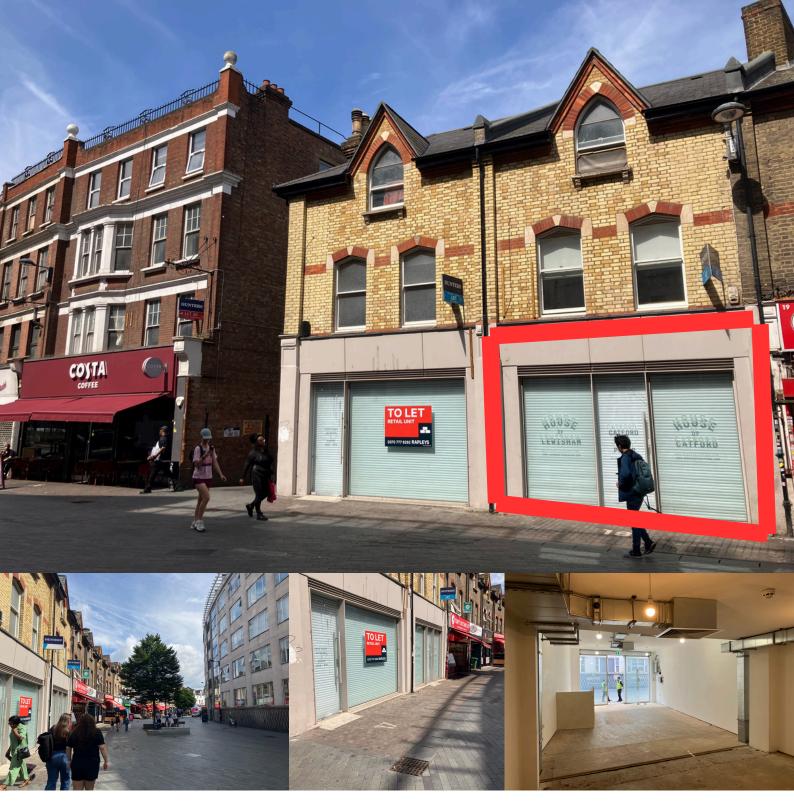

### 18 Broadway, Catford, London SE6 4SN

A Class E shop benefiting from designated area in front of the shop

#### Location

The shop is situated in the town centre of Catford, in South East London. Located on a pedestrianed street, the shop benefits from good footfall and is situated opposite Lewisham Town Hall, with Costa Coffee next door. Behind the building is the car park for local shoppers, whilst the Catford Centre Shopping Centre is located around the corner from the property.

#### **Description**

The unit has been left in a refurbished state, with plastered and painted walls and lighting installed, as well as a fresh air ventilation system in place. It's arranged over ground floor and basement. To the front of the shop is designated areas for outside seating etc. The unit has rear access for loading and a W/C installed. **Rent** 

Unit 18 - £26,000 pax

Business Rates for 2024/2025 Approx £8.73 per sq ft Building Type Class E use VAT The premises are not elected for VAT EPC Rating C-52

Size (all measurements are approx NIA)

Unit 18 Ground - 669 sq ft (62.1 sq m) Basement - 465 sq ft (43.1 sq m) Total - 1,134 sq ft 105.3 sq m)