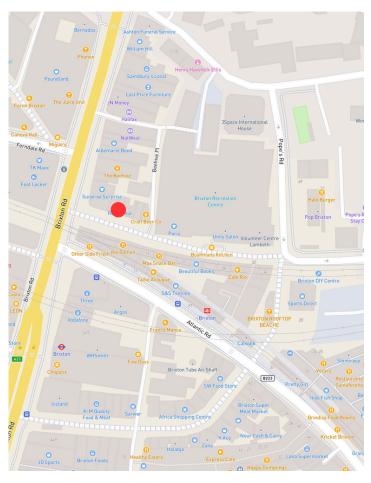

#### Location

The premises are located on Brixton Station Road, which is located off Brixton Road, in the heart of Brixton. Brixton Station Road is the main thoroughfare which leads from the main road to Pop Brixton, which hosts a variety of bars, restaurants and shops.

Brixton Station is located approximately 70 metres away. Nearby occupiers include TK MAXX, NatWest, Pret, Three, Vodafone and Canova Hall, to name a few.