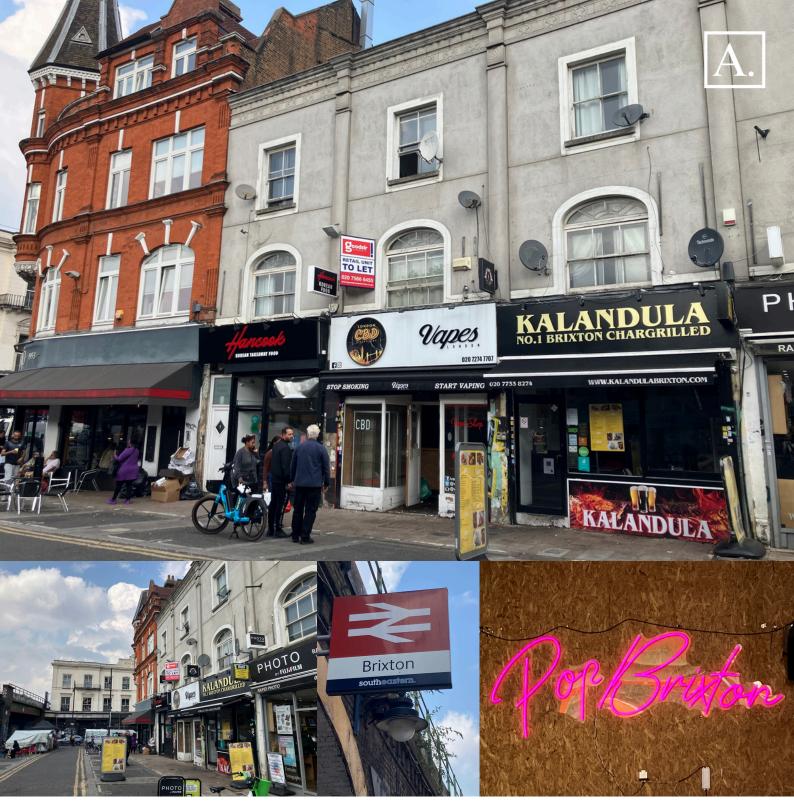

#### Location

The premises are located on Brixton Station Road, which is located off Brixton Road, in the heart of Brixton. Brixton Station Road is the main thoroughfare which leads from the main road to Pop Brixton, which hosts a variety of bars, restaurants and shops.

Brixton Station is located approximately 70 metres away. Nearby occupiers include TK MAXX, NatWest, Pret, Three, Vodafone and Canova Hall, to name a few.