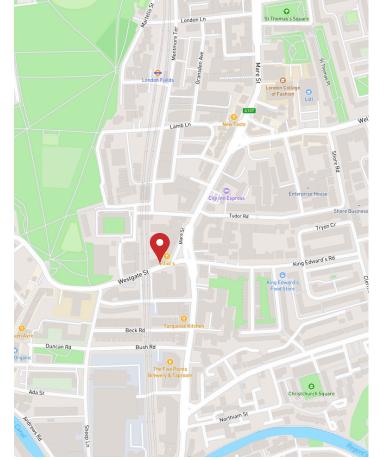

#### Location

The property is located on Westgate Street, near to the junction with Mare Street. Transport links for the property are excellent, with various bus routes running along Mare Street, whilst London Fields Station is approximately 300 metres away.

Local amenities for the property are superb, with London Fields just down the street to relax in, whilst there are also a host of restaurants, bars and eateries located nearby on Broadway Market and in Netil Market.