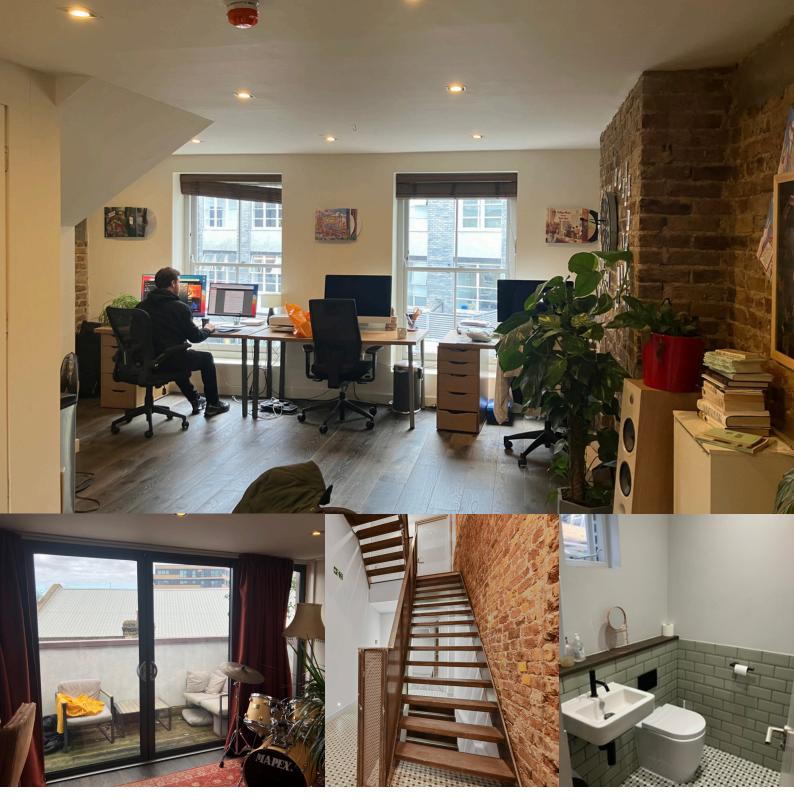

#### Description

Unit 7 is located on the second and third floors as a duplex office with dual aspect windows providing excellent natural light, as well as a balcony.

There are male and female W/Cs in the common parts as well as the following amenities.

#### Amenties

Wooden flooring Air conditioned High speed internet Shower facility Kitchenette/tea point in the unit Video entryphone Exposed brickwork